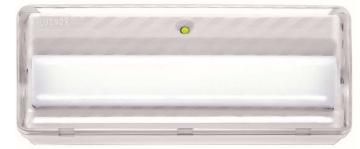

# DATA SHEET. Model: LL-110P-2.

Self-contained emergency luminaire with nonmaintained functioning of the L Led Series.

## Description

Self-contained emergency luminaire for surface mounting, recessed mounting by means of a recessing frame, flush mounting by means of a flushing box or watertight mounting through a watertight box. Illumination through LED strip with transparent, soft opal (-8%) or strong opal (-30%) internal diffuser. Timeless and resistant design with transparent, soft opal (-8%) or strong opal (-30%) external diffuser.