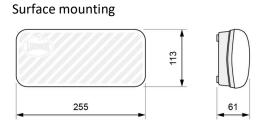

## Dimensions

Recessed mounting (cut: 265 x 120 mm)

Flush mounting (cut: 300 x 127 mm)

Watertight mounting

DATA SHEET. Model: LL-110P-2 \_ Rev. 00 (February 2024)

LUZNOR Desarrollos Electrónicos, S.L. Paduleta, 47 · 01015 · Vitoria-Gasteiz · 945 200 961 NIF: B01266451 · luznor@luznor.com · www.luznor.com