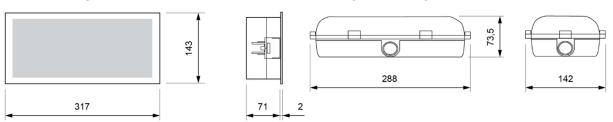

## Dimensions

Recessed mounting (cut: 265 x 120 mm)

Flush mounting (cut: 300 x 127 mm)

Watertight mounting

DATA SHEET. Model: LL-110P-2 \_ Rev. 00 (February 2024)

LUZNOR Desarrollos Electrónicos, S.L. Paduleta, 47 · 01015 · Vitoria-Gasteiz · 945 200 961 NIF: B01266451 · luznor@luznor.com · www.luznor.com