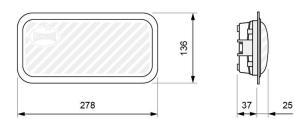

## Dimensions

Recessed mounting (cut: 265 x 120 mm)

Flush mounting (cut: 300 x 127 mm)

Watertight mounting

DATA SHEET. Model: LL-110P-2 \_ Rev. 00 (February 2024)

LUZNOR Desarrollos Electrónicos, S.L. Paduleta, 47 · 01015 · Vitoria-Gasteiz · 945 200 961 NIF: B01266451 · luznor@luznor.com · www.luznor.com